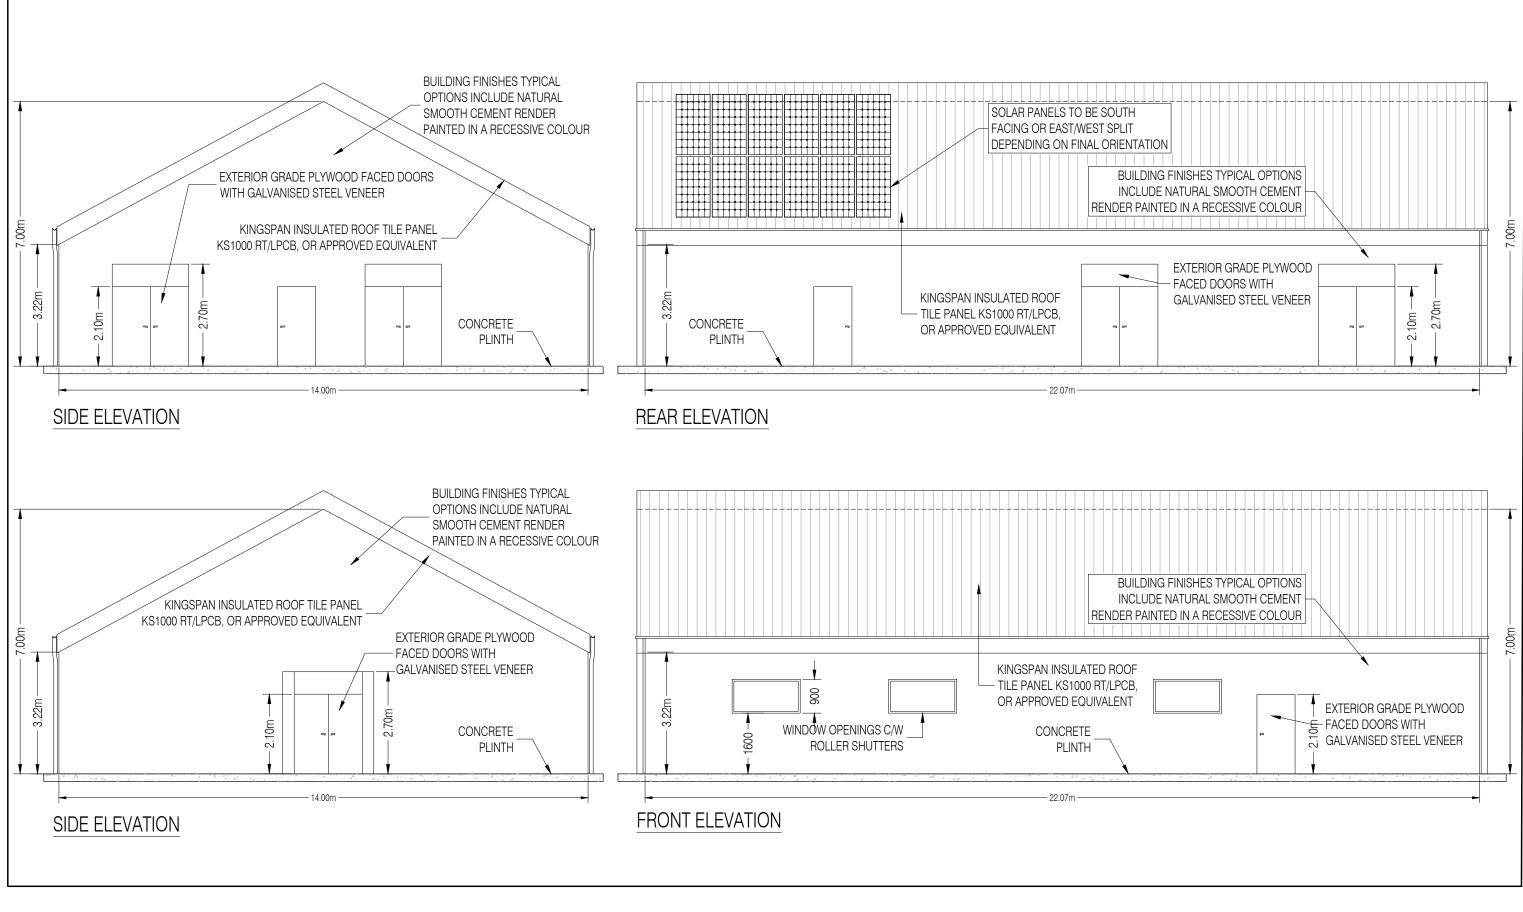

| <b>SCOTTISHPOWER</b><br>RENEWABLES | 03   | 03/12 | /2021 | WM Updated to reflect SPR Comments - Logo Changed | 1:100      | 1:100 |                                        |        | Earraghail Renewable Energy Development | Drg No                         |      |            |
|------------------------------------|------|-------|-------|---------------------------------------------------|------------|-------|----------------------------------------|--------|-----------------------------------------|--------------------------------|------|------------|
|                                    | 2 02 | 14/07 | /2021 | WM Updated to reflect comments                    | Scale @ A3 |       | 2m                                     | 4m     | 6m                                      | Chapter 3 Proposed Development | Rev  | 03         |
|                                    | 01   | 08/07 | /2021 | WM Updated to reflect comments                    |            |       |                                        |        |                                         |                                | Date | 03/12/2021 |
|                                    | Rev  | Da    | ate   | By Comment                                        |            |       | Indicative Control Building Elevations | Figure | 3.8                                     |                                |      |            |